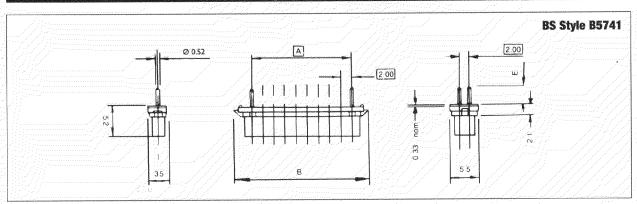

#### Contact Copper alloy plated hard acid gold Insertion and withdrawal force (per contact pair) 0.8N max., 0.2N min. **Termination** Hard acid gold or tin/lead **Contact retention** 10N min. Bervilium copper plated nickel Latch 22 A.W.G.- 28 A.W.G. to Crimp barrel Electrical accommodation BS G 210 Type A Current Environmental Individual contacts at 25°C Tamb. 3.3A max. Climatic category 55/125/56 at 85°C Tamb. 2.6A max. (in insolation) Vibration severity 10Hz. 2000Hz All contacts at 25°C Tamb. 3.0A max. (General) 0.75mm/98m/s<sup>2</sup> (10g<sub>n</sub>) at 85°C Tamb. 2.2A max. (simultaneously) duration 6h **Working Voltage** 120V d.c. or a.c. peak 13.3Hz to 2000Hz random with Vibration severity **Proof Voltage** 360V d.c. or a.c. peak (Additional) superimposed sinusoids, duration 15 min each of 4 planes. **Contact Resistance** $10m\Omega$ max. No intermittancies measured when (initially) using an H.S.L.I. (High Speed Logic Interrupt) detector with a trip **Contact Resistance** $13m\Omega$ max. threshold of 2ns (after conditioning) $390 \text{m/s}^2$ ( $40 \text{g}_0$ ) $4000 \pm 10 \text{ bumps}$ Insulation Resistance 1000M $\Omega$ min. **Bump severity** (initially) Shock severity 981m/s2 (100gn), for 6ms Insulation Resistance 100M $\Omega$ min. **Acceleration severity** 490m/s2 (50gn) (after conditioning) Male Straight p.c. Termination Type T, X & Y BS Style B5743 L(nom) T 2.9 γ 5.35 Χ 9.35 60 Criatch: fitterly Male 90° p.c. Termination Type L A BS Style B5743 8.55 C D 4.75 non 5.6 2 6 min Briaich not fitted 6.15 C(latch fitted) Pin Numbering **Outline Dimensions** 17 Contact Arrangement 2 3 17 Looking at mating face Single row FEATURE ......

#### **Outline Dimensions**

|                                |      |      |      |      |       |       |       |       |        |       |       | 4 |
|--------------------------------|------|------|------|------|-------|-------|-------|-------|--------|-------|-------|---|
| Contact Arrangement Single Row | 2    | 3    | 4    | 5    | 6     | 7     | -     |       | - 11 h |       | 17    |   |
| Contact Arrangement Two Row    | 4    | 6    | 8    | 10   | 12    | 14    | 16    | 18    | 20     | 26    | 34    | - |
| A                              | 2.00 | 4.00 | 6.00 | 8.00 | 10.00 | 12.00 | 14.00 | 16.00 | 18.00  | 24.00 | 32.00 |   |
| В                              | 7.3  | 9.3  | 11.3 | 13.3 | 15.3  | 17.3  | 19.3  | 21.3  | 23.3   | 29.3  | 37.3  |   |
| Termination Type               |      |      |      |      | Τ,    |       |       |       | N      |       |       |   |
| E (nom.)                       |      |      |      |      | 2.9   |       |       |       | 1.1    |       |       |   |