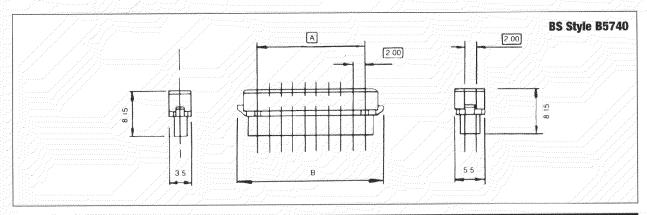

A

В

C

Two row

4

2.00

7.6

8.1

6 8 10

4.00 6.00

9.6

10:1

11.6 | 13.6

12.1

12

10.00

15.6

16.1

8.00

14.1

14

12.00 14.00

17.6 19.6

18.1 20.1

16

18 20

16.00 18.00 24.00

21.6 23.6

22.1 24.1

26

29.6 37.6

30.1 38.1

34

32.00

17

Male connector

#### Contact Copper alloy plated hard acid gold Insertion and withdrawal force (per contact pair) 0.8N max., 0.2N min. **Termination** Hard acid gold or tin/lead **Contact retention** 10N min. Bervilium copper plated nickel Latch 22 A.W.G.- 28 A.W.G. to Crimp barrel Electrical accommodation BS G 210 Type A Current Environmental Individual contacts at 25°C Tamb. 3.3A max. Climatic category 55/125/56 at 85°C Tamb. 2.6A max. (in insolation) Vibration severity 10Hz. 2000Hz All contacts at 25°C Tamb. 3.0A max. (General) 0.75mm/98m/s<sup>2</sup> (10g<sub>n</sub>) at 85°C Tamb. 2.2A max. (simultaneously) duration 6h **Working Voltage** 120V d.c. or a.c. peak 13.3Hz to 2000Hz random with Vibration severity **Proof Voltage** 360V d.c. or a.c. peak (Additional) superimposed sinusoids, duration 15 min each of 4 planes. **Contact Resistance** $10m\Omega$ max. No intermittancies measured when (initially) using an H.S.L.I. (High Speed Logic Interrupt) detector with a trip **Contact Resistance** $13m\Omega$ max. threshold of 2ns (after conditioning) $390 \text{m/s}^2$ ( $40 \text{g}_0$ ) $4000 \pm 10 \text{ bumps}$ Insulation Resistance 1000M $\Omega$ min. **Bump severity** (initially) Shock severity 981m/s2 (100gn), for 6ms Insulation Resistance 100M $\Omega$ min. **Acceleration severity** 490m/s2 (50gn) (after conditioning) Male Straight p.c. Termination Type T, X & Y BS Style B5743 L(nom) T 2.9 γ 5.35 Χ 9.35 60 Criatch: fitterly Male 90° p.c. Termination Type L A BS Style B5743 8.55 C D 4.75 non 5.6 2 6 min Briaich not fitted 6.15 C(latch fitted) Pin Numbering **Outline Dimensions** 17 Contact Arrangement 2 3 17 Looking at mating face Single row FEATURE ......

#### **Outline Dimensions**

|                                |      |      |      |      |       |       |       |       |        |       |       | 4 |
|--------------------------------|------|------|------|------|-------|-------|-------|-------|--------|-------|-------|---|
| Contact Arrangement Single Row | 2    | 3    | 4    | 5    | 6     | 7     | -     |       | - 11 h |       | 17    |   |
| Contact Arrangement Two Row    | 4    | 6    | 8    | 10   | 12    | 14    | 16    | 18    | 20     | 26    | 34    | - |
| A                              | 2.00 | 4.00 | 6.00 | 8.00 | 10.00 | 12.00 | 14.00 | 16.00 | 18.00  | 24.00 | 32.00 |   |
| В                              | 7.3  | 9.3  | 11.3 | 13.3 | 15.3  | 17.3  | 19.3  | 21.3  | 23.3   | 29.3  | 37.3  |   |
| Termination Type               |      |      |      |      | Τ,    |       |       |       | N      |       |       |   |
| E (nom.)                       |      |      |      |      | 2.9   |       |       |       | 1.1    |       |       |   |