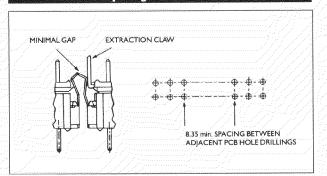

-|---|
| Contact Arrangement Single Row | 2    | 3    | 4    | 5    | 6     | 7     | -     |       | - 11 h |       | 17    |   |
| Contact Arrangement Two Row    | 4    | 6    | 8    | 10   | 12    | 14    | 16    | 18    | 20     | 26    | 34    | - |
| A                              | 2.00 | 4.00 | 6.00 | 8.00 | 10.00 | 12.00 | 14.00 | 16.00 | 18.00  | 24.00 | 32.00 |   |
| В                              | 7.3  | 9.3  | 11.3 | 13.3 | 15.3  | 17.3  | 19.3  | 21.3  | 23.3   | 29.3  | 37.3  |   |
| Termination Type               |      |      |      |      | Τ,    |       |       |       | N      |       |       |   |
| E (nom.)                       |      |      |      |      | 2.9   |       |       |       | 1.1    |       |       |   |

#### **Minimum Spacing End to End Dimentions**



#### Spacing Board - Board



#### **Crimp Details**

Preferred wire type BS G 210 (Type A)
\* Also suitable for use with 24 A.W.G. DEFSTAN 61-12 (Part 6 Type 1) PVC
NOTE: Whilst a crimp contact withdrawal tool
(MP6808) is available as an optional accessory.
It is only suitable for removal of ALL contacts
when the moulding MUST be replaced prior to
reinsertion of the contacts.

| Termination