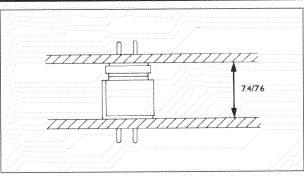

ingle Row | 2    | 3    | 4    | 5    | 6     | 7     | -     |       | - 11 h |       | 17    |   |
| Contact Arrangement Two Row    | 4    | 6    | 8    | 10   | 12    | 14    | 16    | 18    | 20     | 26    | 34    | - |
| A                              | 2.00 | 4.00 | 6.00 | 8.00 | 10.00 | 12.00 | 14.00 | 16.00 | 18.00  | 24.00 | 32.00 |   |
| В                              | 7.3  | 9.3  | 11.3 | 13.3 | 15.3  | 17.3  | 19.3  | 21.3  | 23.3   | 29.3  | 37.3  |   |
| Termination Type               |      |      |      |      | Τ,    |       |       |       | N      |       |       |   |
| E (nom.)                       |      |      |      |      | 2.9   |       |       |       | 1.1    |       |       |   |

#### **Minimum Spacing End to End Dimentions**



#### Spacing Board - Board



#### **Crimp Details**

Preferred wire type BS G 210 (Type A)
\* Also suitable for use with 24 A.W.G. DEFSTAN 61-12 (Part 6 Type 1) PVC
NOTE: Whilst a crimp contact withdrawal tool
(MP6808) is available as an optional accessory.
It is only suitable for removal of ALL contacts
when the moulding MUST be replaced prior to
reinsertion of the contacts.

| Termination