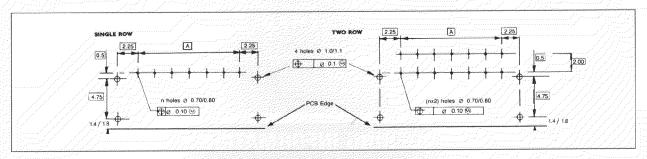

#### **Outline Dimensions**

|                                |      |      |      |      |       |       |       |       |        |       |       | 4 |
|--------------------------------|------|------|------|------|-------|-------|-------|-------|--------|-------|-------|---|
| Contact Arrangement Single Row | 2    | 3    | 4    | 5    | 6     | 7     | -     |       | - 11 h |       | 17    |   |
| Contact Arrangement Two Row    | 4    | 6    | 8    | 10   | 12    | 14    | 16    | 18    | 20     | 26    | 34    | - |
| A                              | 2.00 | 4.00 | 6.00 | 8.00 | 10.00 | 12.00 | 14.00 | 16.00 | 18.00  | 24.00 | 32.00 |   |
| В                              | 7.3  | 9.3  | 11.3 | 13.3 | 15.3  | 17.3  | 19.3  | 21.3  | 23.3   | 29.3  | 37.3  |   |
| Termination Type               |      |      |      |      | Τ,    |       |       |       | N      |       |       |   |
| E (nom.)                       |      |      |      |      | 2.9   |       |       |       | 1.1    |       |       |   |

#### **Minimum Spacing End to End Dimentions**

#### Spacing Board - Board