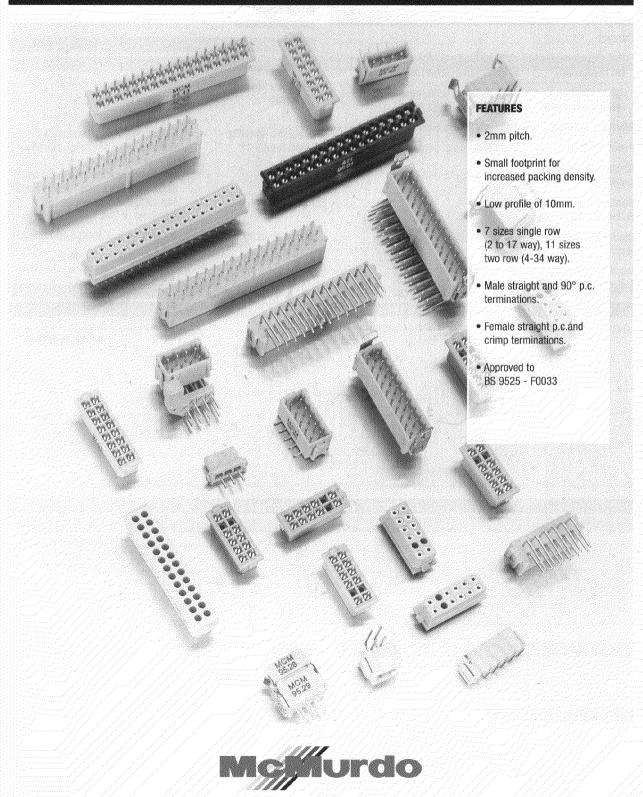

# **MICRONECTOR 200**

High Density 2 mm Pitch Connectors





### **TECHNICAL DATA**

Glass filled thermoplastic rated UL94V-0

Mechanical

Mechanical operations

500

**Materials** 

Insulator

Contact Arrangement

A

В

C

Two row

4

2.00

7.6

8.1

6 8 10

4.00 6.00

9.6

10:1

11.6 | 13.6

12.1

12

10.00

15.6

16.1

8.00

14.1

14

12.00 14.00

17.6 19.6

18.1 20.1

16

18 20

16.00 18.00 24.00

21.6 23.6

22.1 24.1

26

29.6 37.6

30.1 38.1

34

32.00

17

Male connector

#### Contact Copper alloy plated hard acid gold Insertion and withdrawal force (per contact pair) 0.8N max., 0.2N min. **Termination** Hard acid gold or tin/lead **Contact retention** 10N min. Bervilium copper plated nickel Latch 22 A.W.G.- 28 A.W.G. to Crimp barrel Electrical accommodation BS G 210 Type A Current Environmental Individual contacts at 25°C Tamb. 3.3A max. C